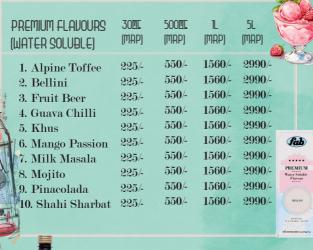

#### PICKLES AND CONDIMENTS

- 23. Caramelised Onion
- 24. Garlic Butter
- 25. Lemon Pickle
- 26. Mango Pickle
- 7. Masala Bread
- 8. Mustard

| P   | REMI     | UM FLAVOURS (WATER SOLUBLE) | (MRP) | (MRP) | (MRP)  | (MRP)  |
|-----|----------|-----------------------------|-------|-------|--------|--------|
|     | 1.       | Guava Chilli                | 225/- | 550/- | 1560/- | 2990/- |
| 1   | 2.       | Khus                        | 225/- | 550/- | 1560/- | 2990/- |
|     | 3.       | Milk Masala                 | 225/- | 550/- | 1560/- | 2990/- |
| NO. | 3.<br>4. | Shahi Sharbat               | 225/- | 550/- | 1560/- | 2990/- |