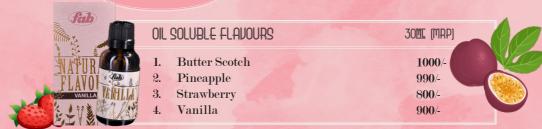

|                           |               |       |                | 600    |
|---------------------------|---------------|-------|----------------|--------|
| CLASSIC FLAVOURS          | 30 <u>M</u> E | 1001  | 500 <u>M</u> C |        |
| (OIL SOLUBLE)             | (MRP)         | (MRP) | (MRP)          | (MRP)  |
|                           |               |       |                |        |
| 1. Almond                 | 115/-         | 305/- | 1275/-         | 2420/- |
| 2. Banana                 | 115/-         | 305/- | 1275/-         | 2420/- |
| 3. Black Currant          | 115/-         | 305/- | 1275/-         | 2420/- |
| 4. Blueberry              | 115/-         | 305/- | 1275/-         | 2420/- |
| 5. Butter Scotch          | 115/-         | 305/- | 1275/-         | 2420/- |
| 6. Cardamom               | 115/-         | 305/- | 1275/-         | 2420/- |
| 7. Cashewnut              | 115/-         | 305/- | 1275/-         | 2420/- |
| 8. Chocolate              | 115/-         | 305/- | 1275/-         | 2420/- |
| 9. Coconut                | 115/-         | 305/- | 1275/-         | 2420/- |
| 10. Coffee                | 115/-         | 305/- | 1275/-         | 2420/- |
| 11. Crackle               | 115/-         | 305/- | 1275/-         | 2420/- |
| 12. Guava                 | 115/-         | 305/- | 1275/-         | 2420/- |
| 13. Litchi                | 115/-         | 305/- | 1275/-         | 2420/- |
| 14. Mango                 | 115/-         | 305/- | 1275/-         | 2420/- |
| 15. Mint                  | 115/-         | 305/- | 1275/-         | 2420/- |
| 16. Paan                  | 115/-         | 305/- | 1275/-         | 2420/- |
| 17. Passion Fruit         | 115/-         | 305/- | 1275/-         | 2420/- |
| 18. Pineapple             | 115/-         | 305/- | 1275/-         | 2420/- |
| 19. Rose                  | 115/-         | 305/- | 1275/-         | 2420/- |
| 20. Rum                   | 115/-         | 305/- | 1275/-         | 2420/- |
| 21. Saffron               | 115/-         | 305/- | 1275/-         | 2420/- |
| 22. Strawberry            | 115/-         | 305/- | 1275/-         | 2420/- |
| 23. Vodka                 | 115/-         | 305/- | 1275/-         | 2420/- |
| 24. Whisky                | 115/-         | 305/- | 1275/-         | 2420/- |
| 25. Caramel               | 220/-         | 570/- | 2250/-         | 4370/- |
| 26. Gulkand               | /220/-        | 570/- | 2250/-         | 4370/- |
| 27. Hazelnut              | 220/-         | 570/- | 2250/-         | 4370/- |
| 28. Irish Cream (Baileys) | 220/-         | 570/- | 2250/-         | 4370/- |
| 29. Kewra                 | 220/-         | 570/- | 2250/-         | 4370/- |
| 30. Lemon                 | 220/-         | 570/- | 2250/-         | 4370/- |
| 31. Mix Fruit             | 220/-         | 570/- | 2250/-         | 4370/- |
| 32. Orange                | 220/-         | 570/- | 2250/-         | 4370/- |
| 33. Vanilla               | 220/-         | 570/- | 2250/-         | 4370/- |
|                           | MINISTRA      |       |                |        |